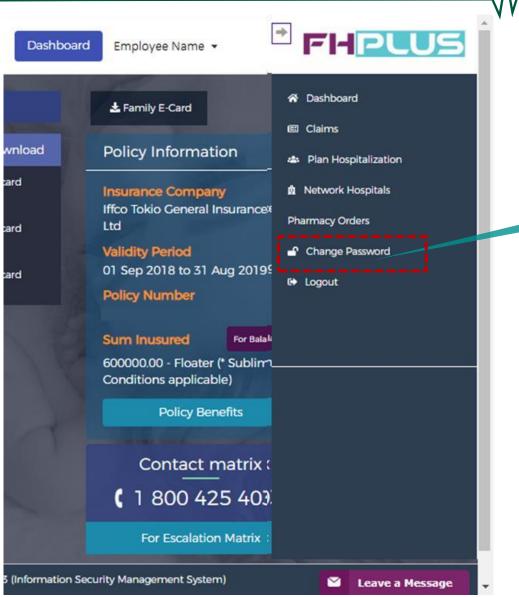

### Menu Options – Make a Pick With Just a Click

Click on "Menu" button to access details with just one click:

- Dashboard
- Claims

£

- Plan Hospitalization
- Network Hospitals
- Pharmacy Orders

Click on "Change Password" and choose the password of your choice