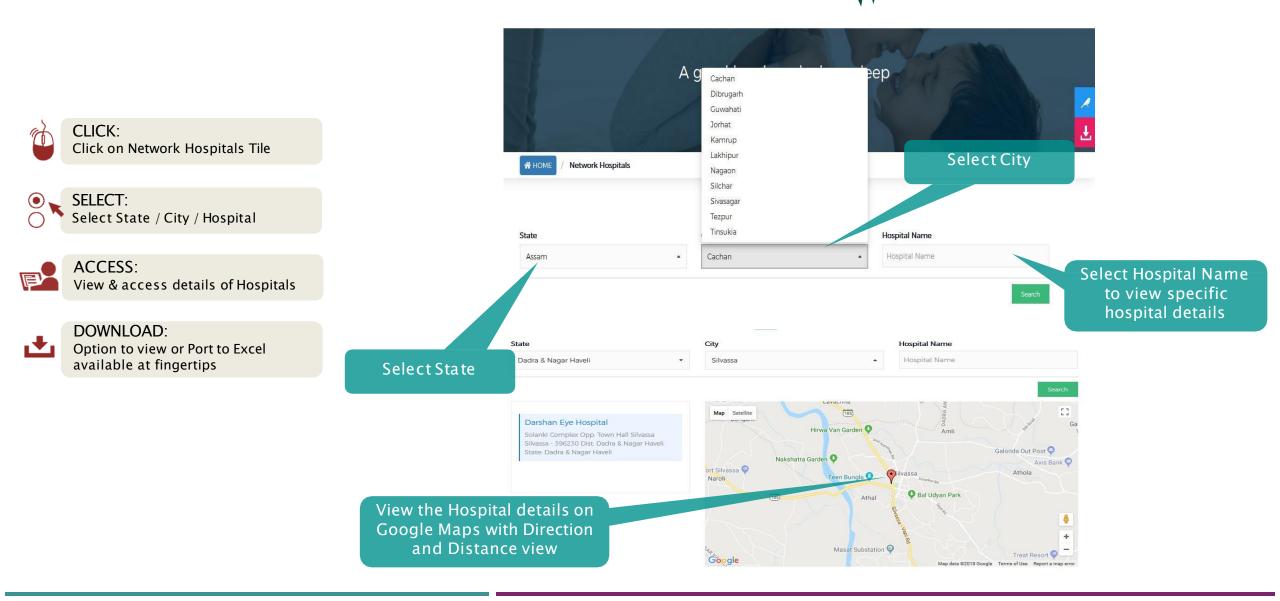

| Offipines         | +91 x00000 x00000            |
|                                                     |                                                                                                                                                                                                                | Third                                                                                          | Bftplnet          | +91 x00000 x00000            |

### Menu Options – Make a Pick With Just a Click



Click on "Menu" button to access details with just one click:

- Dashboard
- Claims

£

- Plan Hospitalization
- Network Hospitals
- Pharmacy Orders



Click on "Change Password" and choose the password of your choice

## Network Hospital Access – Simple & Effective





# Claims Submitted Details – Never Miss On Tracking

Access Claims List with Status and other details

|              |                | P                | olicy Year   | 2017-2018 •  |               | Search:                |                          | V V               |                                                             |
|--------------|----------------|------------------|--------------|--------------|---------------|------------------------|--------------------------|-------------------|-------------------------------------------------------------|
| ClaimNo      | UHIDNo         | Name             | ReceivedDate | Relationship | ClaimType     | ClaimAmount            | ClaimStatus              |                   |