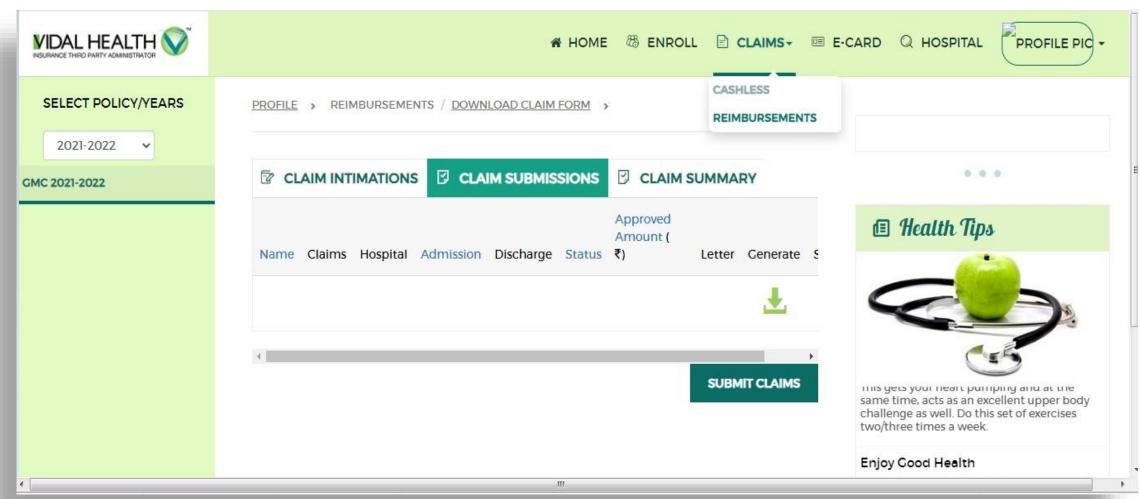

## **Claims Page**

Where can I file my claim? – Click claims -> Reimbursements Tab

Detailed claim submission process has been linked on the web portal.

## Claim Submission process :IPD Reimbursement

Click here to view Total / Balance SI details

## **Claim Submission IPD Reimbursement**

| Claim Details                       |          |                                     |
|-------------------------------------|----------|-------------------------------------|
| BLR-NI-C0473-001-0000015-A / TEST 3 | ٧        | Matavaita                           |
| 3000                                |          | Maternity 111200/COOGLE PROVISIONAL |
| manisankar.a@vidalhealthtpa.com     |          | 9000123456                          |
| 01-12-2021                          | <b>#</b> |                                     |
| 02-12-2021                          |          |                                     |
| Hospital Information                |          |                                     |
| Hospital name                       |          | <i>V</i> %                          |
| Hospital address                    |          |                                     |