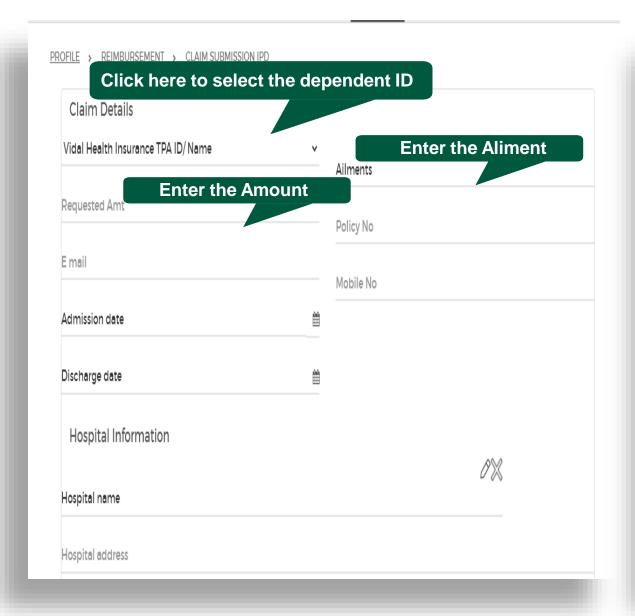

## **Claim Submission IPD Reimbursement**

| Claim Details                       |          |                                     |
|-------------------------------------|----------|-------------------------------------|
| BLR-NI-C0473-001-0000015-A / TEST 3 | ٧        | Matavaita                           |
| 3000                                |          | Maternity 111200/COOGLE PROVISIONAL |
| manisankar.a@vidalhealthtpa.com     |          | 9000123456                          |
| 01-12-2021                          | <b>#</b> |                                     |
| 02-12-2021                          |          |                                     |
| Hospital Information                |          |                                     |
| Hospital name                       |          | <i>V</i> %                          |
| Hospital address                    |          |                                     |