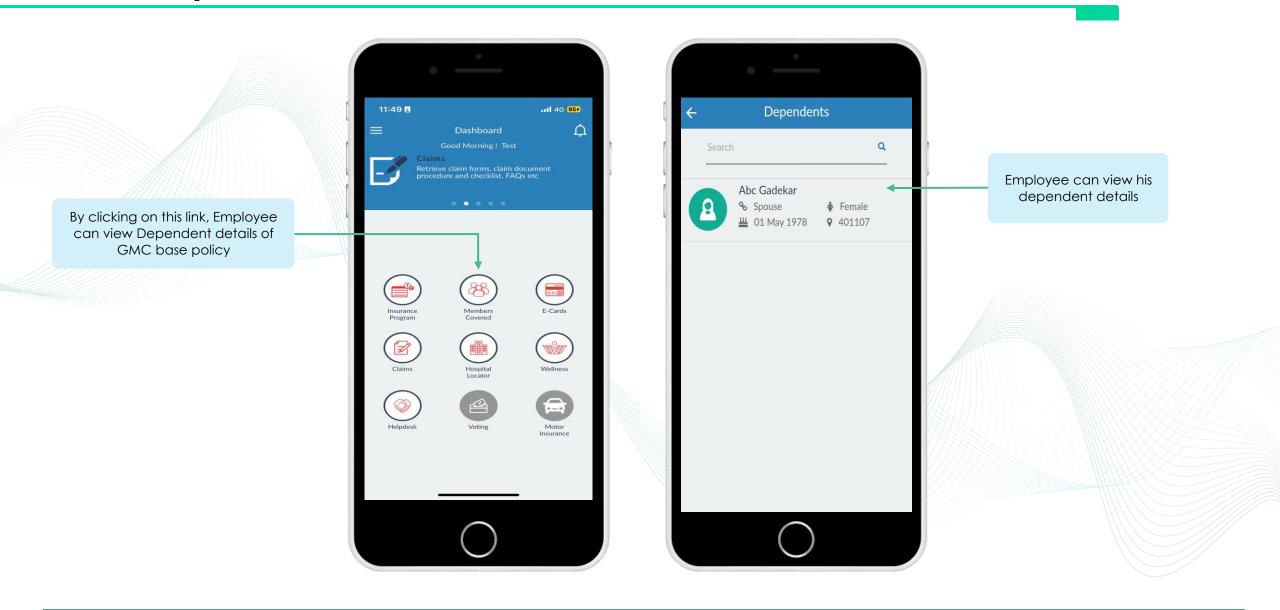

rofile Page – Change Password



# Employee Dashboard to View policy details



# **Employee Dashboard to View policy details**



# **View Dependent**



# **View Policy Information**



# **Wellness Section**



## **Wellness Section**



# Portescap India Private Limited | Employee Login Page

### **Basic Requirement for Mobile Application**

Before you start make sure below mentioned requirements should be fulfilled.

### Android Version:

- Current built version 4.0.0
- Compatibility: Requires Android Versions 5 or later

### iOS:

- Current built version 16.3.1
- Compatibility: Requires iOS 7.0 or later. Compatible with iPhone, iPad and iPhone

### **Mobile Application**



# **Employee Login Page**



# **View Policy Features**



# **View Policy Features**



# **View Dependent**



# My Claims



# **Hospital Locator**



# HelpDesk & Useful Links



Employee can check his profile details by clicking this icon on dashboard, along with other features such as

- Helpdesk
- FAQ
- Change Password
- Logout

Thank You