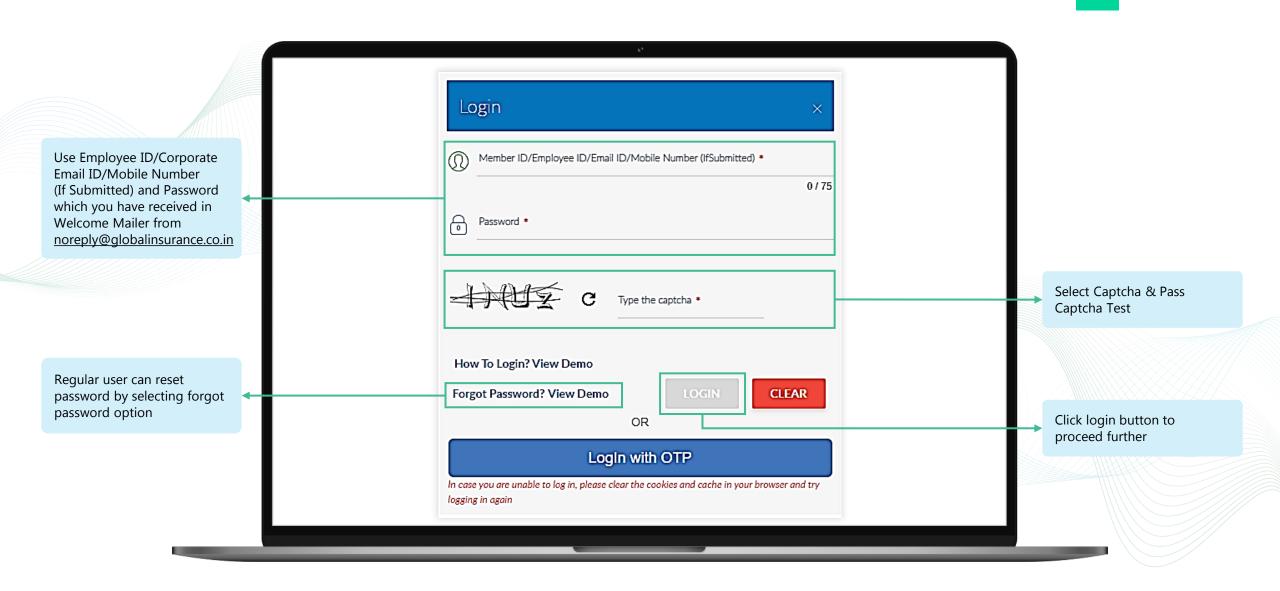

# Test Global India Private Limited User Manual for Employee

Web Portal & Mobile Application



# Welcome Mailer to Onboarding GBS



# **Employee Home Page**



# **Employee Login Page**



# Employee Profile Page – Change Password



# Employee Dashboard to View policy details



# **Employee Dashboard to View policy details**



# **View Dependent**



# **View Policy Information**



# **Wellness Section**



## **Wellness Section**



# Portescap India Private Limited | Employee Login Page

### **Basic Requirement for Mobile Application**

Before you start make sure below mentioned requirements should be fulfilled.

### Android Version:

- Current built version 4.0.0
- Compatibility: Requires Android Versions 5 or later

### iOS:

- Current built version 16.3.1
- Compatibility: Requires iOS 7.0 or later. Compatible with iPhone, iPad and iPhone

### **Mobile Application**



# **Employee Login Page**



# **View Policy Features**



# **View Policy Features**



# **View