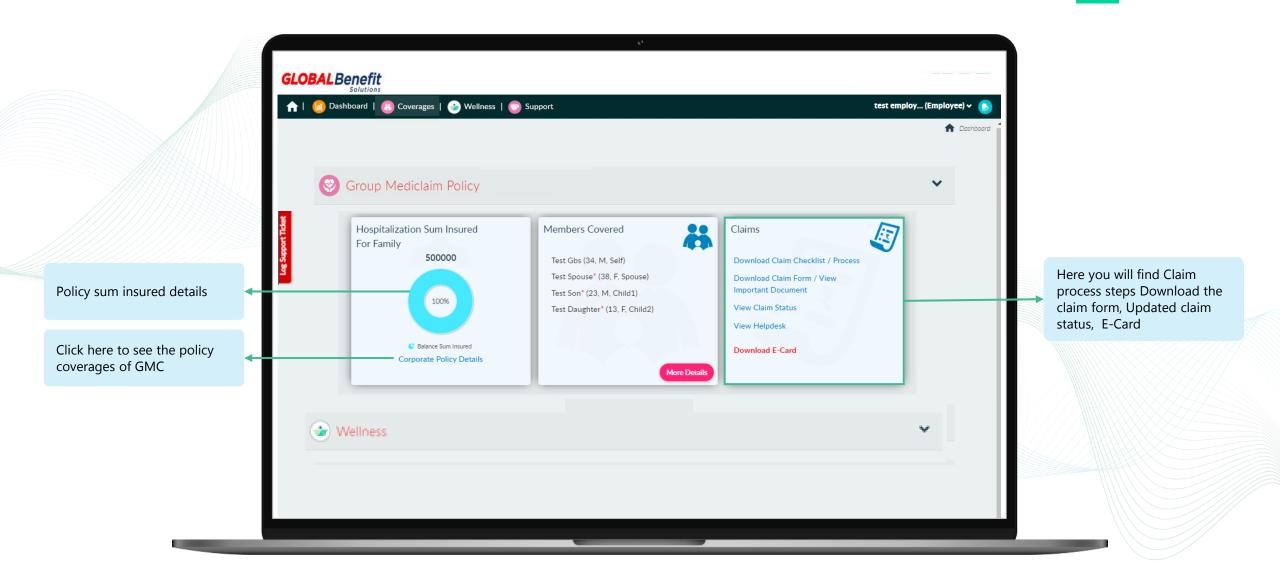

# Employee Dashboard to View policy details

# **Employee Dashboard to View policy details**