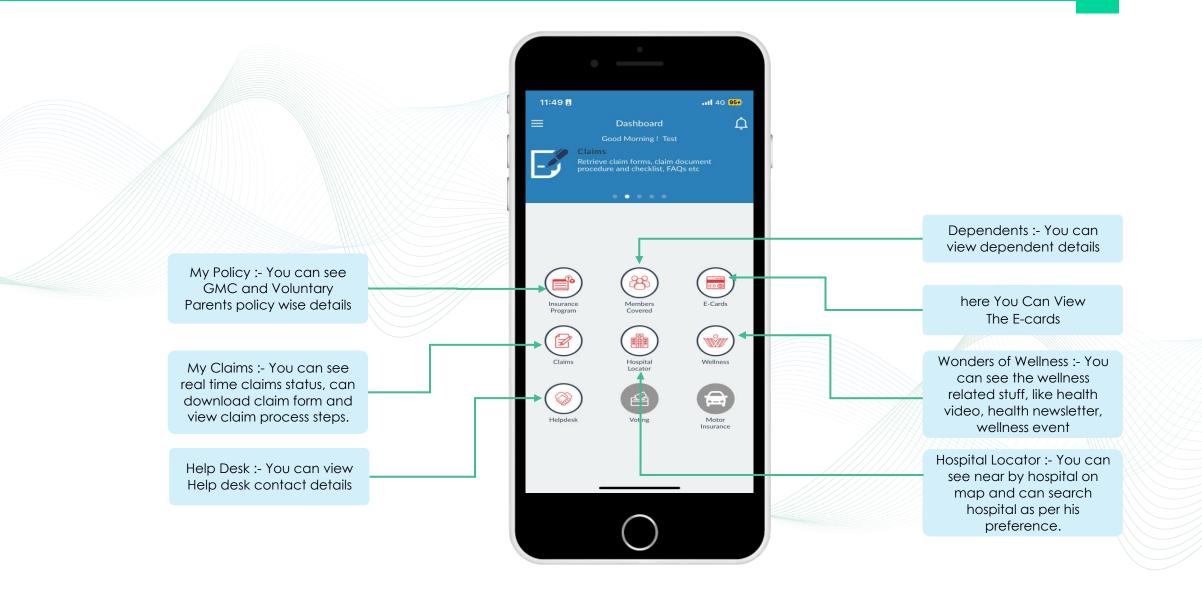

# Employee Dashboard to View policy details

# **Employee Dashboard to View policy details**