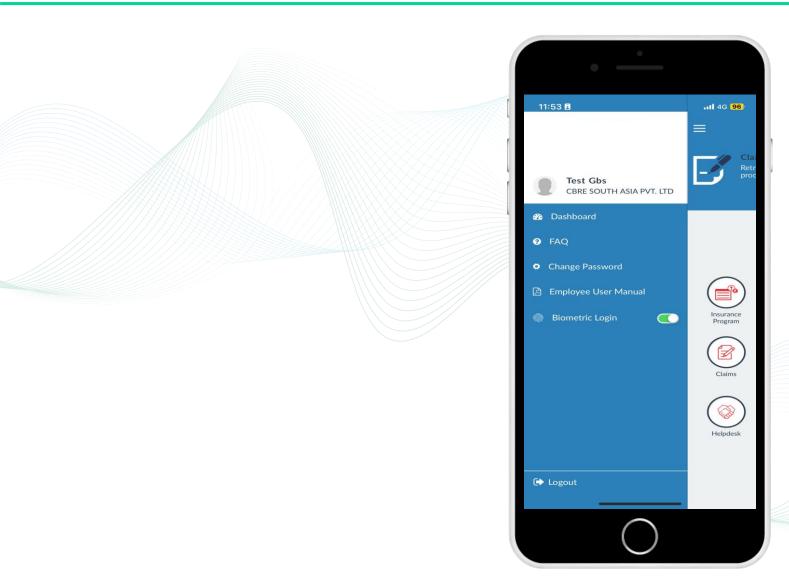

# HelpDesk & Useful Links

Employee can check his profile details by clicking this icon on dashboard, along with other features such as

- Helpdesk
- FAQ
- Change Password
- Logout

Thank You