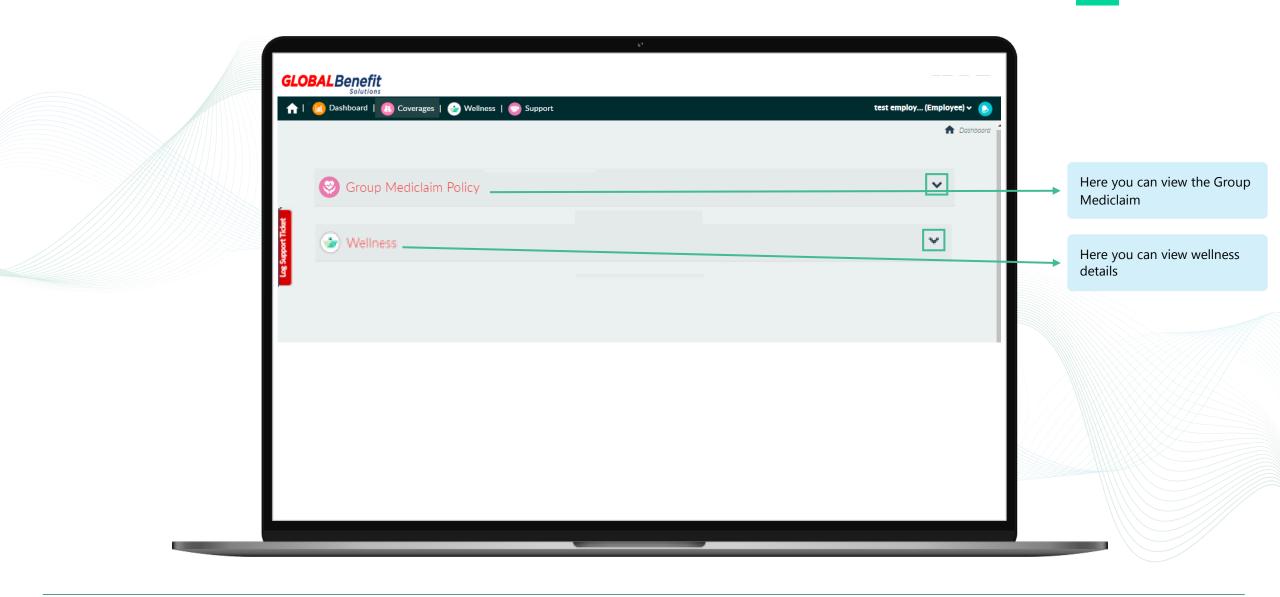

# Employee Dashboard to View policy details

# **Employee Dashboard to View policy details**