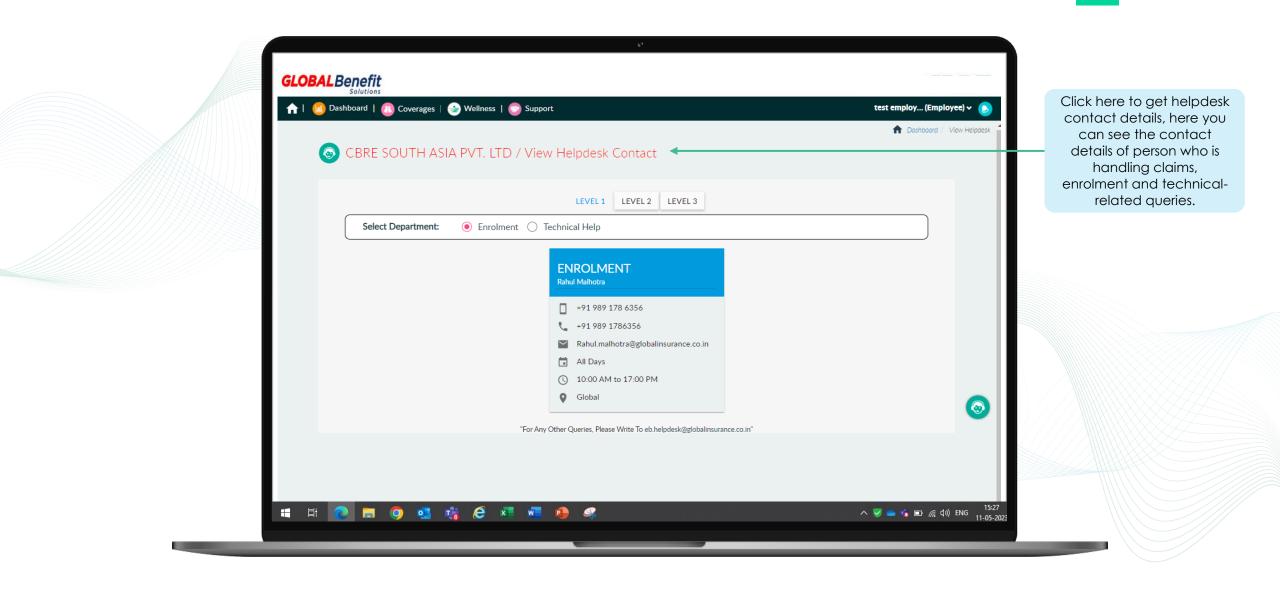

# HelpDesk & Useful Links

Employee can check his profile details by clicking this icon on dashboard, along with other features such as

- Helpdesk
- FAQ
- Change Password
- Logout

Thank You