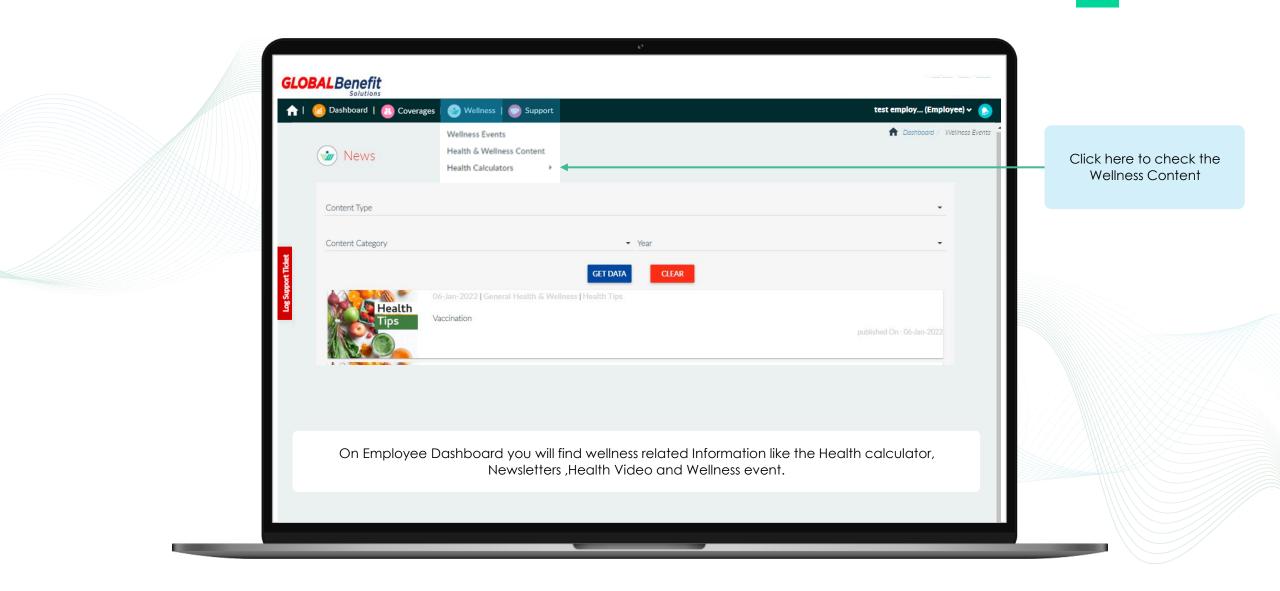

# Test Global India Private Limited User Manual for Employee

Web Portal & Mobile Application



# Welcome Mailer to Onboarding GBS



# **Employee Home Page**



# **Employee Login Page**



# Employee Profile Page – Change Password



# Employee Dashboard to View policy details



# **Employee Dashboard to View policy details**



# **View Dependent**



# **View Policy Information**



# **Wellness Section**



## **Wellness Section**



# Portescap India Private Limited | Employee Login Page

### **Basic Requirement for Mobile Application**

Before you start make sure below mentioned requirements should be fulfilled.

### Android Version:

- Current built version 4.0.0
- Compatibility: Requires Android Versions 5 or later

### iOS:

- Current built version 16.3.1
- Compatibility: Requires iOS 7.0 or later. Compatible with iPhone, iPad and iPhone

### **Mobile Application**



# **Employee Login Page**



# **View Policy Features**



# **View Policy Features**



# **View Dependent**



# My Claims



# **Hospital Locator**



# HelpDesk & Useful Links



Employee can check his profile details by clicking this icon on dashboard, along with other features such as

- Helpdesk
- FAQ
- Change Pass