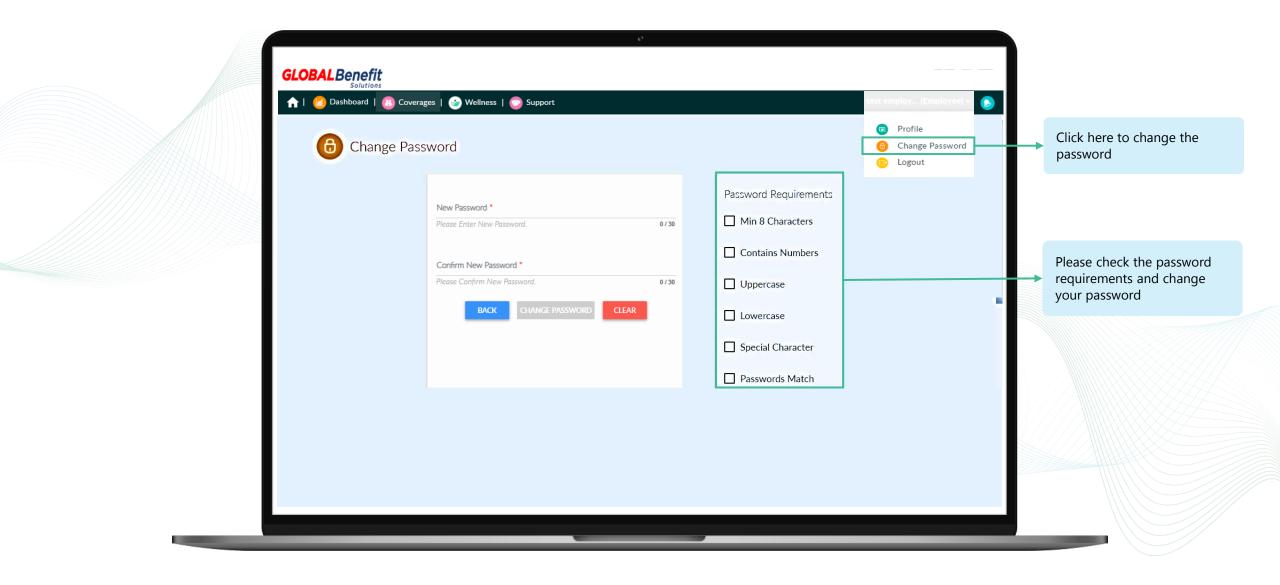

# Test Global India Private Limited User Manual for Employee

Web Portal & Mobile Application



# Welcome Mailer to Onboarding GBS



# **Employee Home Page**



# **Employee Login Page**



# Employee Profile Page – Change Password



# Employee Dashboard to View policy details



# **Employee Dashboard to View policy details**



# **View Dependent**



# **View Policy Information**



# **Wellness Section**



## **Wellness Section**



# Portescap India Private Limited | Employee Login Page

### **Basic Requirement for Mobile Application**

Before you start make sure below mentioned requirements should be fulfilled.

### Android Version:

- Current built version 4.0.0
- Compatibility: Requires Android Versions 5 or later

### iOS:

- Current built version 16.3.1
- Compatibility: Requires iOS 7.0 or later. Compatible with iPhone, iPad and iPhone

### **Mobile Application**



# **Employee Login Page**



# **View Policy Features**



# **View Policy Features**



# **View Dependent**



# My Claims



# **Hospital L