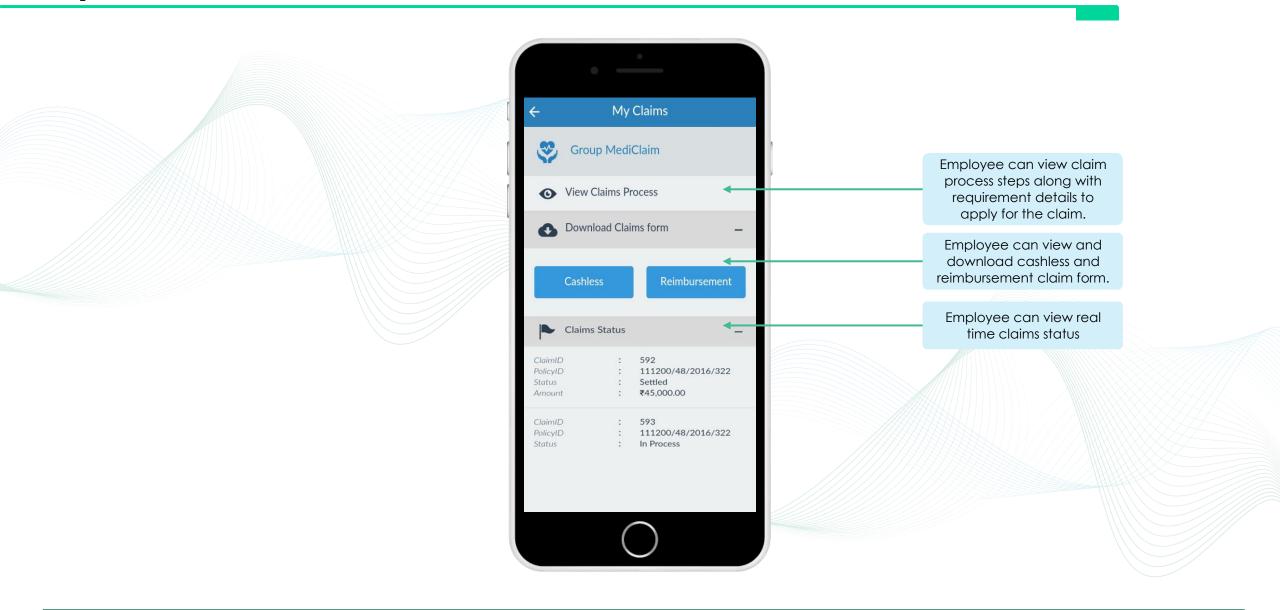

hange Password



# Employee Dashboard to View policy details



# **Employee Dashboard to View policy details**



# **View Dependent**



# **View Policy Information**



# **Wellness Section**



## **Wellness Section**



# Portescap India Private Limited | Employee Login Page

### **Basic Requirement for Mobile Application**

Before you start make sure below mentioned requirements should be fulfilled.

### Android Version:

- Current built version 4.0.0
- Compatibility: Requires Android Versions 5 or later

### iOS:

- Current built version 16.3.1
- Compatibility: Requires iOS 7.0 or later. Compatible with iPhone, iPad and iPhone

### **Mobile Application**



# **Employee Login Page**



# **View Policy Features**



# **View Policy Features**



# **View Dependent**



# My Claims



# **Hospital Locator**



# HelpDesk & Useful Links



Employee can check his profile details by clicking this icon on dashboard, along with other features such as

- Helpdesk
- FAQ
- Change Password
- Logout

Thank You