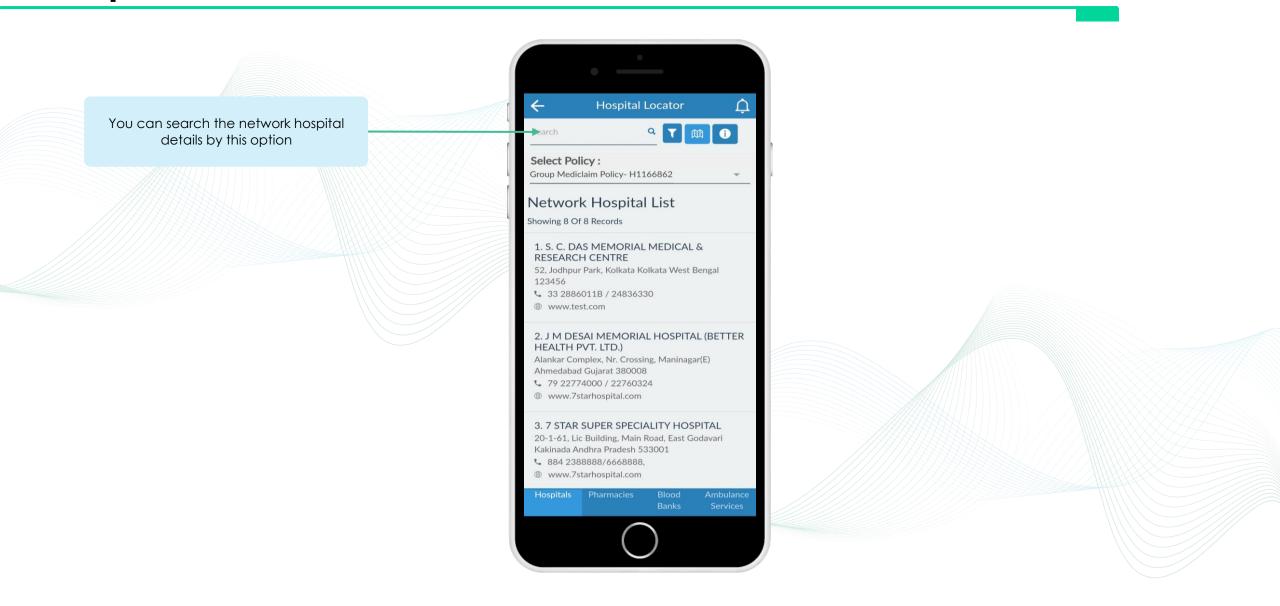

ee Dashboard to View policy details



# **Employee Dashboard to View policy details**



# **View Dependent**



# **View Policy Information**



# **Wellness Section**



## **Wellness Section**



# Portescap India Private Limited | Employee Login Page

### **Basic Requirement for Mobile Application**

Before you start make sure below mentioned requirements should be fulfilled.

### Android Version:

- Current built version 4.0.0
- Compatibility: Requires Android Versions 5 or later

### iOS:

- Current built version 16.3.1
- Compatibility: Requires iOS 7.0 or later. Compatible with iPhone, iPad and iPhone

### **Mobile Application**



# **Employee Login Page**



# **View Policy Features**



# **View Policy Features**



# **View Dependent**



# My Claims



# **Hospital Locator**



# HelpDesk & Useful Links



Employee can check his profile details by clicking this icon on dashboard, along with other features such as

- Helpdesk
- FAQ
- Change Password
- Logout

Thank You