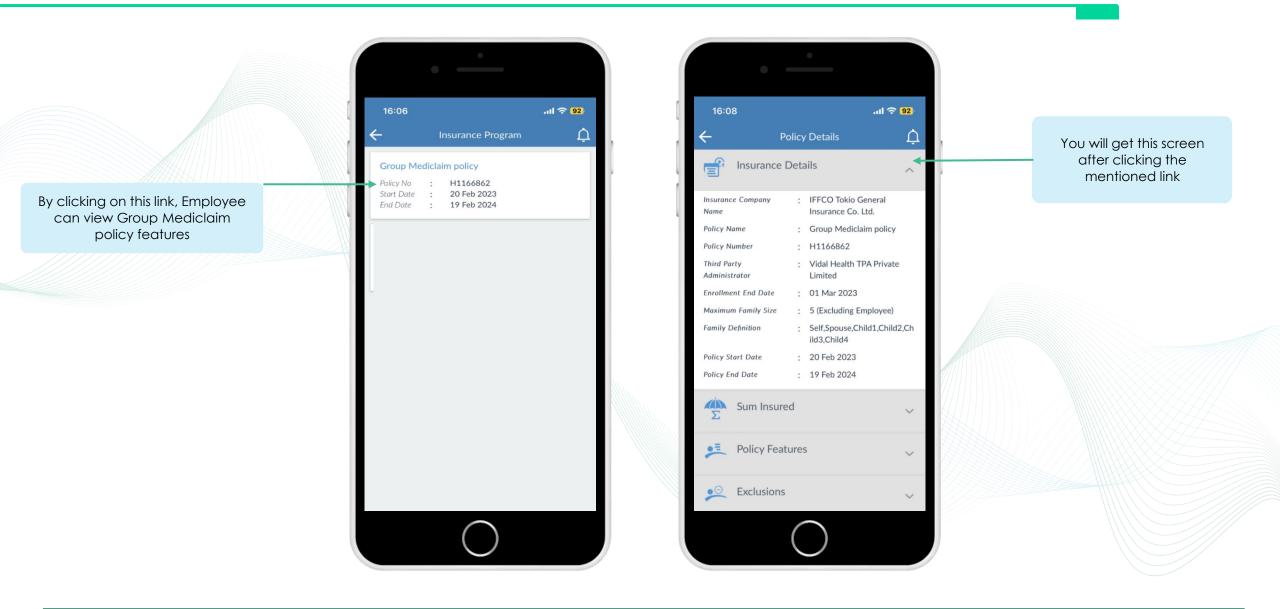

n Page**



# Employee Profile Page – Change Password



# Employee Dashboard to View policy details



# **Employee Dashboard to View policy details**



# **View Dependent**



# **View Policy Information**



# **Wellness Section**



## **Wellness Section**



# Portescap India Private Limited | Employee Login Page

### **Basic Requirement for Mobile Application**

Before you start make sure below mentioned requirements should be fulfilled.

### Android Version:

- Current built version 4.0.0
- Compatibility: Requires Android Versions 5 or later

### iOS:

- Current built version 16.3.1
- Compatibility: Requires iOS 7.0 or later. Compatible with iPhone, iPad and iPhone

### **Mobile Application**



# **Employee Login Page**



# **View Policy Features**



# **View Policy Features**



# **View Dependent**



# My Claims



# **Hospital Locator**



# HelpDesk & Useful Links



Employee can check his profile details by clicking this icon on dashboard, along with other features such as

- Helpdesk
- FAQ
- Change Password
- Logout

Thank You