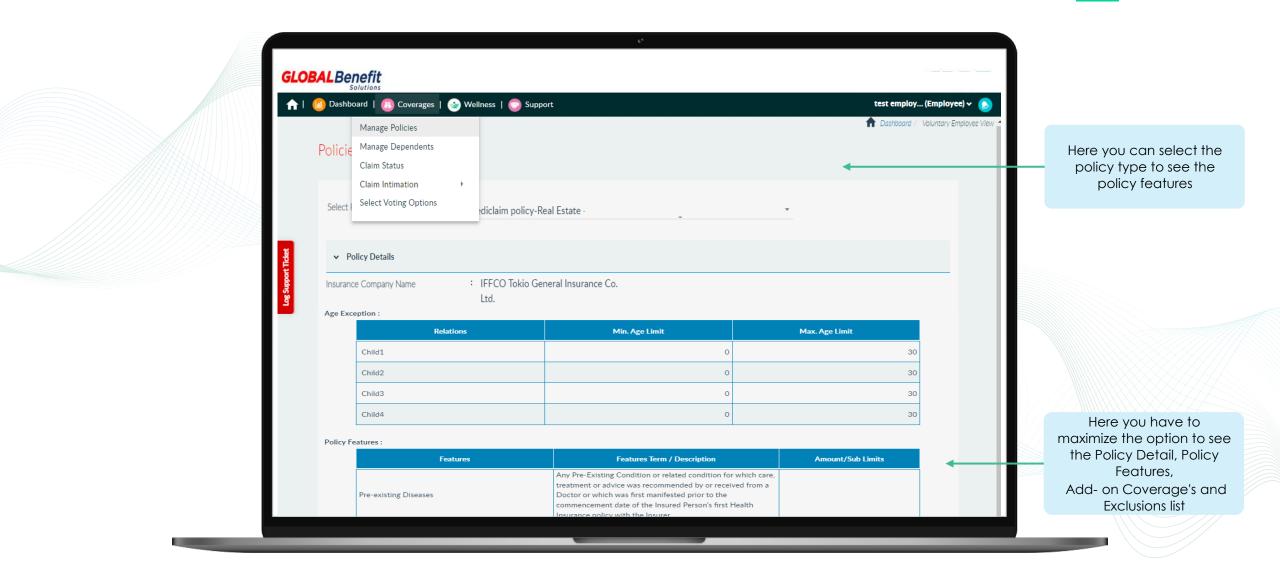

# Test Global India Private Limited User Manual for Employee

Web Portal & Mobile Application



# Welcome Mailer to Onboarding GBS



# **Employee Home Page**



# **Employee Login Page**



# Employee Profile Page – Change Password



# Employee Dashboard to View policy details



# **Employee Dashboard to View policy details**



# **View Dependent**



# **View Policy Information**



# **Wellness Section**



## **Wellness Section**



# Portescap India Private Limited | Employee Login Page

### **Basic Requirement for Mobile Application**

Before you start make sure below mentioned requirements should be fulfilled.

### Android Version:

- Current built version 4.0.0
- Compatibility: Requires Android Versions 5 or later

### iOS:

- Current built version 16.3.1
- Compatibility: Requires iOS 7.0 or later. Compatible with iPhone, iPad and iPhone

### **Mobile Application**



# **Employee Login Page**



# **View Policy Features**



# **View Policy Features**



# **View Dependent**



# My Claims



# **Hospital Locator**



# HelpDesk & Useful Links



Employee can check his profile details by clicking this icon on dashboard, along with other features such as

- He