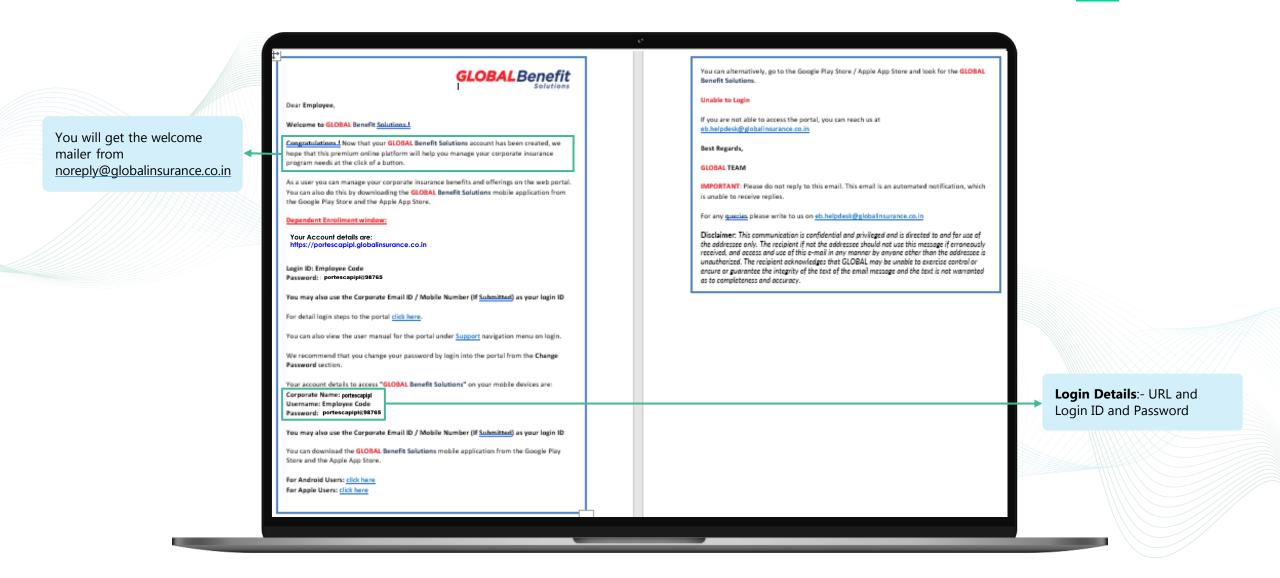

# Test Global India Private Limited User Manual for Employee

Web Portal & Mobile Application



# Welcome Mailer to Onboarding GBS



# **Employee Home Page**



# **Employee Login Page**



# Employee Profile Page – Change Password



# Employee Dashboard to View policy details



# **Employee Dashboard to View policy details**



# **View Dependent**



# **View Policy Information**



# **Wellness Section**



## **Wellness Section**



# Portescap India Private Limited | Employee Login Page

### **Basic Requirement for Mobile Application**

Before you start make sure below mentioned requirements should be fulfilled.

### Android Version:

- Current built version 4.0.0
- Compatibility: Requires Android Versions 5 or later

### iOS:

- Current built version 16.3.1
- Compatibility: Requires iOS 7.0 or later. Compatible with iPhone, iPad and iPhone

### **Mobile Application**



# **Employee Login Page**



# **View Po