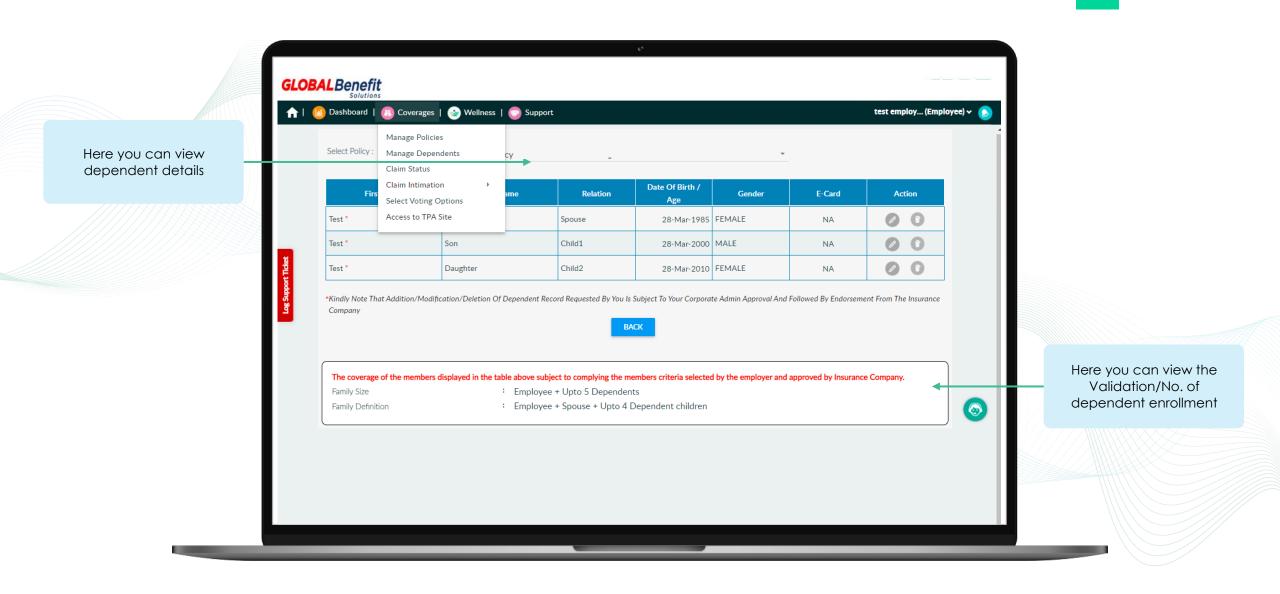

# Test Global India Private Limited User Manual for Employee

Web Portal & Mobile Application



# Welcome Mailer to Onboarding GBS



# **Employee Home Page**



# **Employee Login Page**



# Employee Profile Page – Change Password



# Employee Dashboard to View policy details



# **Employee Dashboard to View policy details**



# **View Dependent**



# **View Policy Information**



# **Wellness Section**



## **Wellness Section**



# Portescap India Private Limited | Employee Login Page

### **Basic Requirement for Mobile Application**

Before you start make sure below mentioned requirements should be fulfilled.

### Android Version:

- Current built version 4.0.0
- Compatibility: Requires Android Versions 5 or later

### iOS:

- Current built version 16.3.1
- Compatibility: Requires iOS 7.0 or later. Compatible with iPhone, iPad and iPhone

### **Mobile Application**



# **Employee Login Page**



# **View Policy Features**



# **View Policy Features**



# **View Dependent**



# My Claims



# **Hospital Locator**



# HelpDesk & Useful Links



Employee can check his profile details by clicking this icon on dashboard, along