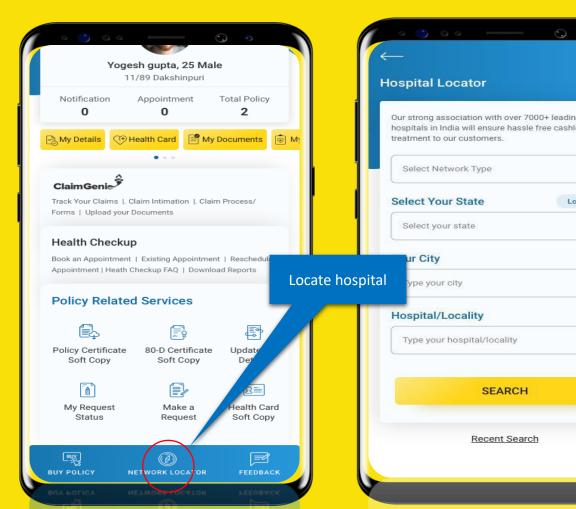

#### Instantly track status of your claim

| 1                    |                              |                  | •               |
|----------------------|------------------------------|------------------|-----------------|
| SHYAM S              |                              | Tr               | ack Claim       |
| Notifications<br>0   | Appointm <mark>.</mark><br>0 | 7                | 1               |
| B My Details         | () Healt                     | <b>E</b>         | My<br>Documents |
| ClaimGenie           |                              | Activ            | ve Claim : 10   |
| $\odot$              | O.                           | B                |                 |
|                      | laim<br>mation F             | Claim<br>Process | E-Claim<br>Form |
| Health Checkup       |                              |                  |                 |
| Book & View Appoint  | ments   Downle               | oad reports      |                 |
| OPD Services         |                              |                  |                 |
| OPD Payment   Servio | ces & Balance                | Transactio       | n History       |
| Policy Related S     | ervices                      |                  |                 |
| Place or Track Reque | est                          |                  |                 |
| Discount Conne       | ct                           |                  |                 |
| Buy Policy           |                              | Networ           | Ø<br>k Locator  |
| - buy rolley         |                              | - Remon          |                 |

#### **Network Locator**

| ading     | Hospital Locator                                                  | 7000+ looding |
|-----------|-------------------------------------------------------------------|---------------|
| ashless   | hospitals in India will ensure has<br>treatment to our customers. |               |
| ~         | Certified Provider Hospita                                        | l Locator 🗸 🗸 |
| Locate Me | Select Your State                                                 | Locate Me     |
| ~         | Select your state                                                 | ~             |
|           | Andhra Pradesh                                                    |               |
|           | Assam                                                             |               |
|           | Bihar                                                             |               |
|           | Chandigarh                                                        |               |
|           | Dadar & Nagar Naveli                                              |               |
|           | Daman &Diu                                                        |               |
|           | Delhi                                                             |               |
|           | Goa                                                               |               |
|           | Gujarat                                                           |               |
|           | Haryana                                                           |               |