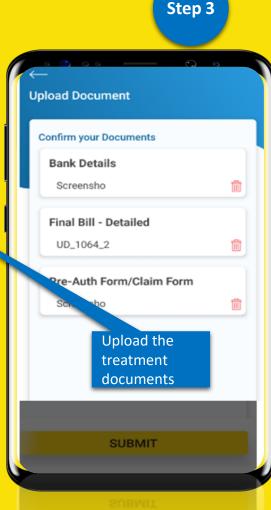

#### Claim intimation in 3 easy steps Edit Upload Document **Claim Intimation** Note: Hope you have filled the mandatory E-claim form, 11-Aug-2022 prior to document upload. **Diagnosis/Treatment Details** Final Bill - Detailed 🕕 \*Mandatory UD\_1064\_20220811\_13260772257 🜧 na 57109412765261.jpg **Expected Cost Of Treatment** Add Mone Last updated on 11-Aug-22 01:29 pm 25800 Pre-Auth Form/Claim Form 🚯 \*Mandatory Registered Email Id ŝ Screenshot\_20220811-132455\_Car 📻 eHealthInsurance.jpg sxxxxxsi@religare.com Add More Last updated on 11-Aug-22 01:27 pm **Registered Mobile Number** Bank Details 🚺 \*Mandatory xxxxxx9922 Screenshot\_20220811-132455\_Car 📻 $\langle \hat{\gamma} \rangle$ eHealthInsurance.jpg ~ I shall not file same claim with any Add More Last updated on 11-Aug-22 01:30 pm other Insurance company / other organisation Membership Card SUBMIT **REVIEW & SUBMIT**