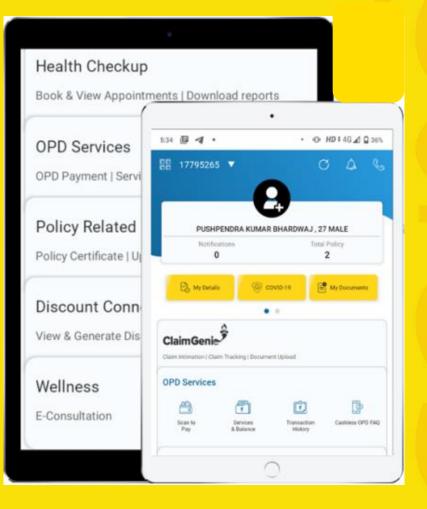

# Enabling 24x7x365 days digital access to health benefits

#### Presenting the all in one app from Care Health Insurance

### Online interface for customers to file and track the policy claims

#### Download the E-Health Card