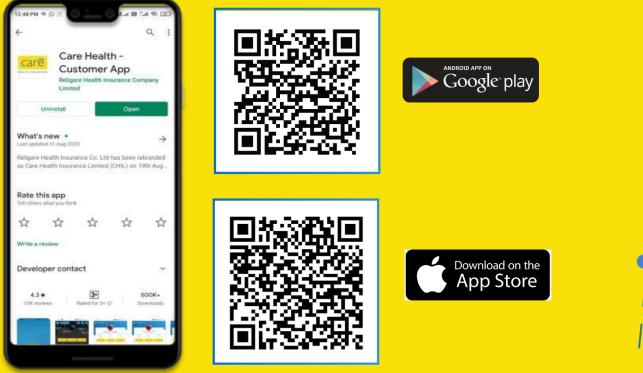

#### Presenting the all in one app from Care Health Insurance

#### Secure & instant registration