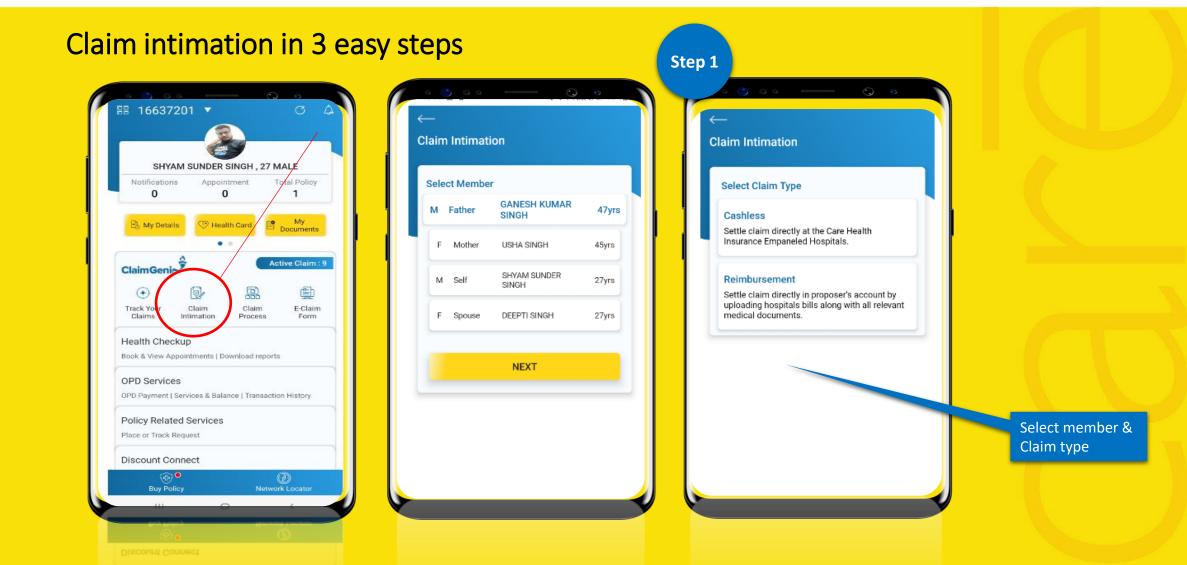

#### Claim intimation in 3 easy steps

| 1             | 2                  | 3       |  |
|---------------|--------------------|---------|--|
| elect Claim   | Category           |         |  |
| Claim Type    |                    | $\sim$  |  |
| Indoor Hos    | pitalization Clain | n       |  |
| Outpatient    | Claim              |         |  |
| Daily Cash    | Allowance/ EMI     | Benefit |  |
| Personal A    | ccident            |         |  |
| elect Claim   | Sub-Category       |         |  |
| Select Claim  | Sub-Category       | ~       |  |
| elect Hospit  | tal State          |         |  |
| Select Hospit | al State           | ~       |  |
| elect Hospit  | tal City           |         |  |
| Type Hospita  | l City             |         |  |
|               |                    |         |  |
|               | ality              |         |  |