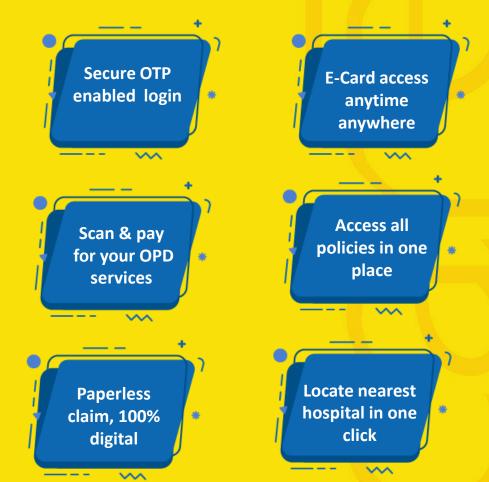

# Enabling 24x7x365 days digital access to health benefits

### Online interface for customers to file and track the policy claims

#### Download the E-Health Card