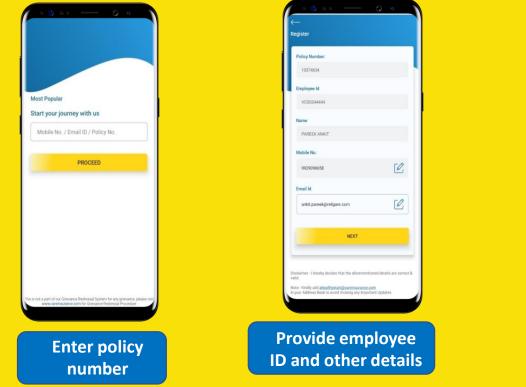

#### Secure & instant registration

#### Login and start using the services

| Rey Replication of 127 and              |                                                   | e printe la gerila limitante               |  |
|-----------------------------------------|---------------------------------------------------|--------------------------------------------|--|
| ALCOHOL: NY                             |                                                   |                                            |  |
| Most Popular                            | ••••                                              |                                            |  |
| 0                                       | Ø                                                 | 2                                          |  |
| Buy Health<br>Insurance                 | Network                                           | Customer :<br>Support                      |  |
| CUME-Th Darmed                          |                                                   |                                            |  |
| Start your jour                         | ney with us                                       |                                            |  |
| 95990B3442                              |                                                   |                                            |  |
|                                         |                                                   |                                            |  |
|                                         | PROCEED                                           |                                            |  |
|                                         |                                                   |                                            |  |
|                                         |                                                   |                                            |  |
|                                         |                                                   |                                            |  |
|                                         |                                                   |                                            |  |
|                                         |                                                   |                                            |  |
| endages of our line                     | anno Redmontal Systems                            | ler ans anteresiser, phase vice            |  |
| e reliated of out 20 w<br>www.datebacen | anne Redevenat Botern<br>Annote for Golevanie Red | ty en groaten plane vy<br>seesal http://ge |  |