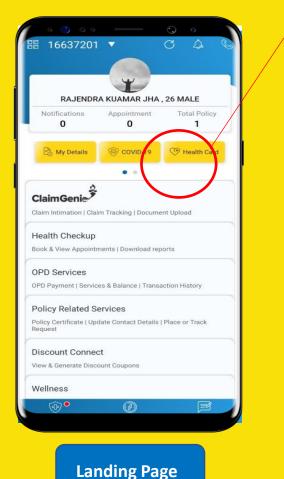

#### Login and start using the services

| Rey Replication of 127 and              |                                                   | e printe la gerila limitante               |  |
|-----------------------------------------|---------------------------------------------------|--------------------------------------------|--|
| ALCOHOL: NY                             |                                                   |                                            |  |
| Most Popular                            | ••••                                              |                                            |  |
| 0                                       | Ø                                                 | 2                                          |  |
| Buy Health<br>Insurance                 | Network                                           | Customer :<br>Support                      |  |
| CUME-Th Darmed                          |                                                   |                                            |  |
| Start your jour                         | ney with us                                       |                                            |  |
| 95990B3442                              |                                                   |                                            |  |
|                                         |                                                   |                                            |  |
|                                         | PROCEED                                           |                                            |  |
|                                         |                                                   |                                            |  |
|                                         |                                                   |                                            |  |
|                                         |                                                   |                                            |  |
|                                         |                                                   |                                            |  |
|                                         |                                                   |                                            |  |
| endages of our line                     | anno Redmontal Systems                            | ler ans anteresiser, phase vice            |  |
| e reliated of out 20 w<br>www.datebacen | anne Redevenat Botern<br>Annote for Golevanie Red | ty en groaten plane vy<br>seesal http://ge |  |

### Online interface for customers to file and track the policy claims

#### Download the E-Health Card