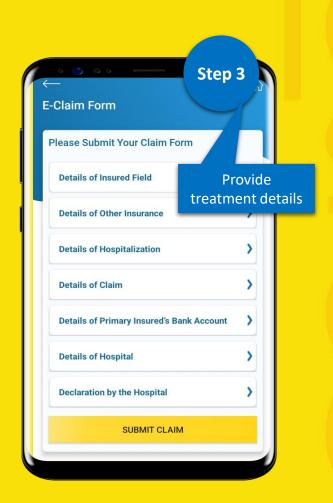

#### Claim intimation in 3 easy steps

| 1             | 2                  | 3       |  |
|---------------|--------------------|---------|--|
| elect Claim   | Category           |         |  |
| Claim Type    |                    | $\sim$  |  |
| Indoor Hos    | pitalization Clain | n       |  |
| Outpatient    | Claim              |         |  |
| Daily Cash    | Allowance/ EMI     | Benefit |  |
| Personal A    | ccident            |         |  |
| elect Claim   | Sub-Category       |         |  |
| Select Claim  | Sub-Category       | ~       |  |
| elect Hospit  | tal State          |         |  |
| Select Hospit | al State           | ~       |  |
| elect Hospit  | tal City           |         |  |
| Type Hospita  | l City             |         |  |
|               |                    |         |  |
|               | ality              |         |  |

Enter hospital details & room type

ital/Locality